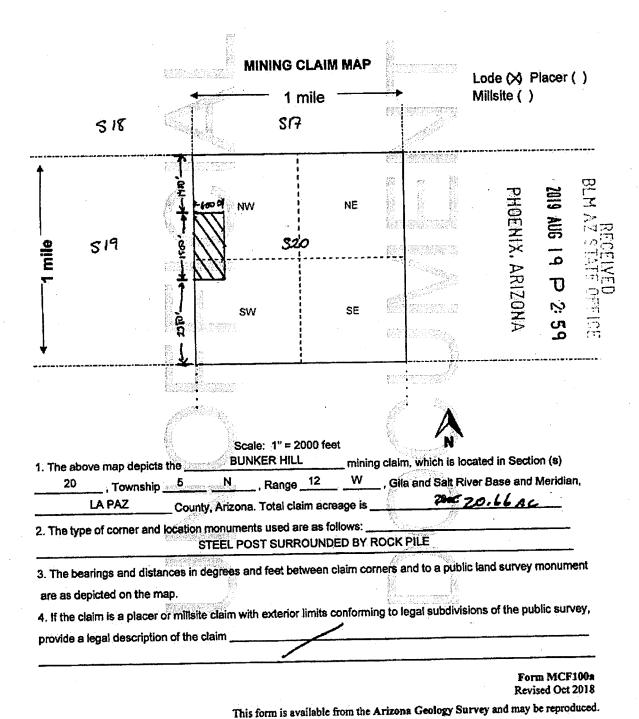

7 h q c h n M W

2019-02898
Page 1 of 2
SHELLY D BAKER, RECORDER
OFFICIAL RECORDS OF LA PAZ COUNTY, AZ
08-15-2019 11:15 AM Recording Fee \$30.00

| LOCATION NOTICE FOR LODE MINING CLAIM  Amendment BLM Serial #  NOTICE IS HEREBY GIVEN that the                                                                                           | BLM<br>Date                                                                    | PHOENIX.                           |
|------------------------------------------------------------------------------------------------------------------------------------------------------------------------------------------|--------------------------------------------------------------------------------|------------------------------------|
| BUNKER HILL lode mining claim has been located by Claude Holf whose current mailing address is 505 425 57.                                                                               | Stamp                                                                          | AUG 19 P                           |
| ORANGE CONTE, GA 93646                                                                                                                                                                   |                                                                                | - <del>2</del> -2 -4               |
| The general course of this claim is NW TO SE                                                                                                                                             | and it is situated in                                                          | LATPAZ CA                          |
|                                                                                                                                                                                          | 600 feet in wid                                                                | lth.                               |
| is posted on the centerline of the claim approximately                                                                                                                                   | HERN end line. This one of the claim. In Section 20, 7 rizona and this claim e | claim is marked by six  Fownship 5 |
| Gila Salt River Base and Meridian, Arizona.  The locality of this claim with reference to some natural object or perr  (if any) concerning its locality are as follows: THE NW CORNER OF | THE CLAIM IS ~1400                                                             | 'IN A SOUTHERN                     |
| DIRECTION FROM THE SURVEY MONUMENT AT THE CORNER                                                                                                                                         | OF SECTIONS 17,18                                                              | 3,19, and 20                       |
| DATED AND POSTED on the ground this 30 day of MA  LOCATOR(s) AGENT  Print Name(s)                                                                                                        |                                                                                | on the attached map.               |
| Signature(s)                                                                                                                                                                             |                                                                                | Form MCF100<br>Revised Oct 2018    |
| This form is available from the Au                                                                                                                                                       | izona Geological Surve                                                         | y and may be reproduced.           |